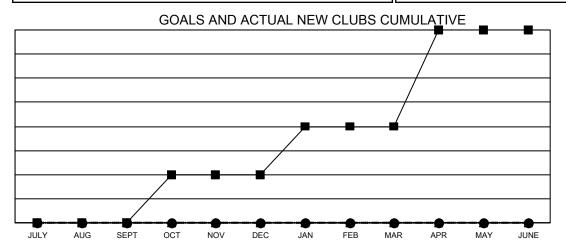

## GAT MONTHLY MEMBERSHIP PROGRESS REPORT

Multiple District 410

**LOCATION: REP OF SOUTH AFRICA** 

Results as of: 10/31/2021

| Clubs                 |               |           |               |  |  |  |  |  |
|-----------------------|---------------|-----------|---------------|--|--|--|--|--|
| RESULTS FOR 2021-2022 |               |           |               |  |  |  |  |  |
| QUARTER               | NEW CLUB GOAL | NEW CLUBS | DROPPED CLUBS |  |  |  |  |  |
| JULY/AUG/SEPT         | 0             | 0         | 4             |  |  |  |  |  |
| OCT/NOV/DEC           | 1             | 0         | 0             |  |  |  |  |  |
| JAN/FEB/MAR           | 1             | 0         | 0             |  |  |  |  |  |
| APR/MAY/JUNE          | 2             | 0         | 0             |  |  |  |  |  |

■- CURRENT YEAR GOALS FOR NEW CLUBS

- ● - CURRENT YEAR ACTUAL NEW CLUBS

- ▲ - LAST YEAR ACTUAL NEW CLUBS