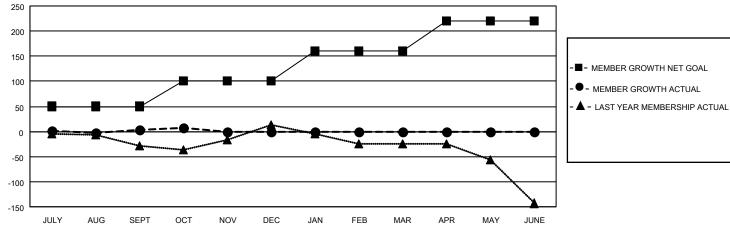

| l | Members                                                     |       |              |               |                       |  |  |  |  |  |  |
|---|-------------------------------------------------------------|-------|--------------|---------------|-----------------------|--|--|--|--|--|--|
|   | RESULTS FOR 2021-2022                                       |       |              |               |                       |  |  |  |  |  |  |
| l | QUARTER                                                     | MEMBE | R GROWTH NET | MEMBER GROWTI | H DROPPED             |  |  |  |  |  |  |
| l |                                                             |       | GOAL         | ACTUAL        | MEMBERS ACTUAL        |  |  |  |  |  |  |
| ı | JULY/AUG/SEPT<br>OCT/NOV/DEC<br>JAN/FEB/MAR<br>APR/MAY/JUNE |       |              |               | (including transfers) |  |  |  |  |  |  |
| l |                                                             |       | 50           | 65            | 50                    |  |  |  |  |  |  |
| l |                                                             |       | 50           | 22            | 18                    |  |  |  |  |  |  |
| l |                                                             |       | 60           | 0             | 0                     |  |  |  |  |  |  |
| l |                                                             |       | 60           | 0             | 0                     |  |  |  |  |  |  |
|   |                                                             |       |              |               |                       |  |  |  |  |  |  |

## GOALS AND ACTUAL MEMBERS CUMULATIVE

| DROPPED CLUBS: 4 |    | 35 CLUBS OF 126 ADDED 1 OR | GENDER DISTRIBUTION               |                |
|------------------|----|----------------------------|-----------------------------------|----------------|
|                  |    | MORE NEW MEMBERS           | MALE                              | 1,050 (54.01%) |
|                  |    |                            | FEMALE                            | 894 (45.99%)   |
| DROPPED MEMBERS  |    |                            | NON BINARY                        | 0 (0.00%)      |
| DECEASED         | 11 |                            | PREFER NOT TO ANSWER              | 0 (0.00%)      |
| CLUB CANCELLED   | 0  |                            | TOTAL FAMILY UNIT MEMBERS         | 516            |
| OTHER            | 57 | CLICK HERE FOR CUMULATIVE  | TOTALTAWILT ONT WEWDERS           | 010            |
| TOTAL            | 68 | MEMBERSHIP DATA            | FAMILY MEMBERS PAYING HAL<br>DUES | F 267          |